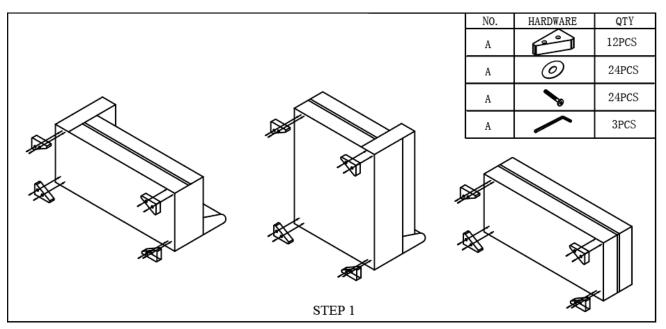

## To Assemble:

The sofa feet are located inside the black dust cover at the bottom of the piece. Unzip to remove the feet. Attach the corner legs to the corresponding pre-drilled holes using the provided hardware, per below.