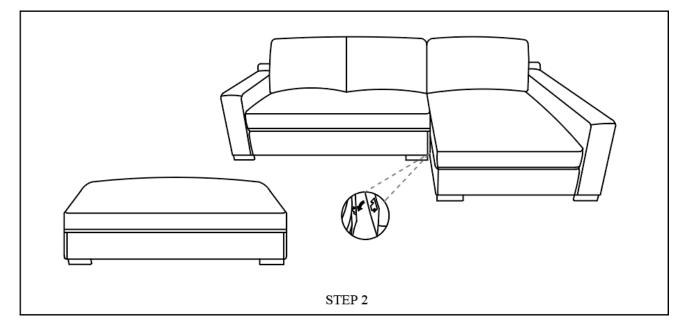

Carefully lift the chaise end to slot the downward-facing locking tabs into the upward-facing tabs on the end seats. Place ottoman in desired location.